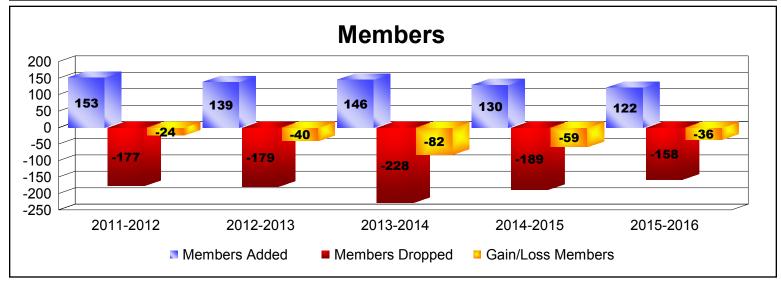

| Year      | New<br>Clubs | Dropped<br>Clubs | Gain/<br>Loss<br>Clubs | New<br>Members | Charter<br>Members      | Reinstate<br>Members | Transfer<br>Members          | Total<br>Member<br>Added | Total<br>Members<br>Dropped | Gain/<br>Loss<br>Members |
|-----------|--------------|------------------|------------------------|----------------|-------------------------|----------------------|------------------------------|--------------------------|-----------------------------|--------------------------|
| 2011-2012 | 1            | -2               | -1                     | 123            | 20                      | 1                    | 9                            | 153                      | -177                        | -24                      |
| 2012-2013 | 1            | 0                | 1                      | 107            | 24                      | 1                    | 7                            | 139                      | -179                        | -40                      |
| 2013-2014 | 0            | -1               | -1                     | 101            | 5                       | 4                    | 36                           | 146                      | -228                        | -82                      |
| 2014-2015 | 0            | -4               | -4                     | 118            | 1                       | 1                    | 10                           | 130                      | -189                        | -59                      |
| 2015-2016 | 0            | 0                | 0                      | 113            | 0                       | 2                    | 7                            | 122                      | -158                        | -36                      |
| Average   | 0            | -1               | -1                     | 112            | 10                      | 2                    | 14                           | 138                      | -186                        | -48                      |
|           | -2           | 1                | 1                      | 1              | -1                      | -1                   | -4                           | -4                       | 0 0                         |                          |
|           | 2011-20      |                  | 2012-2013<br>New Clubs |                | 2013-2014 Dropped Clubs |                      | 2014-2015<br>Gain/Loss Clubs |                          | 2015-2016                   |                          |